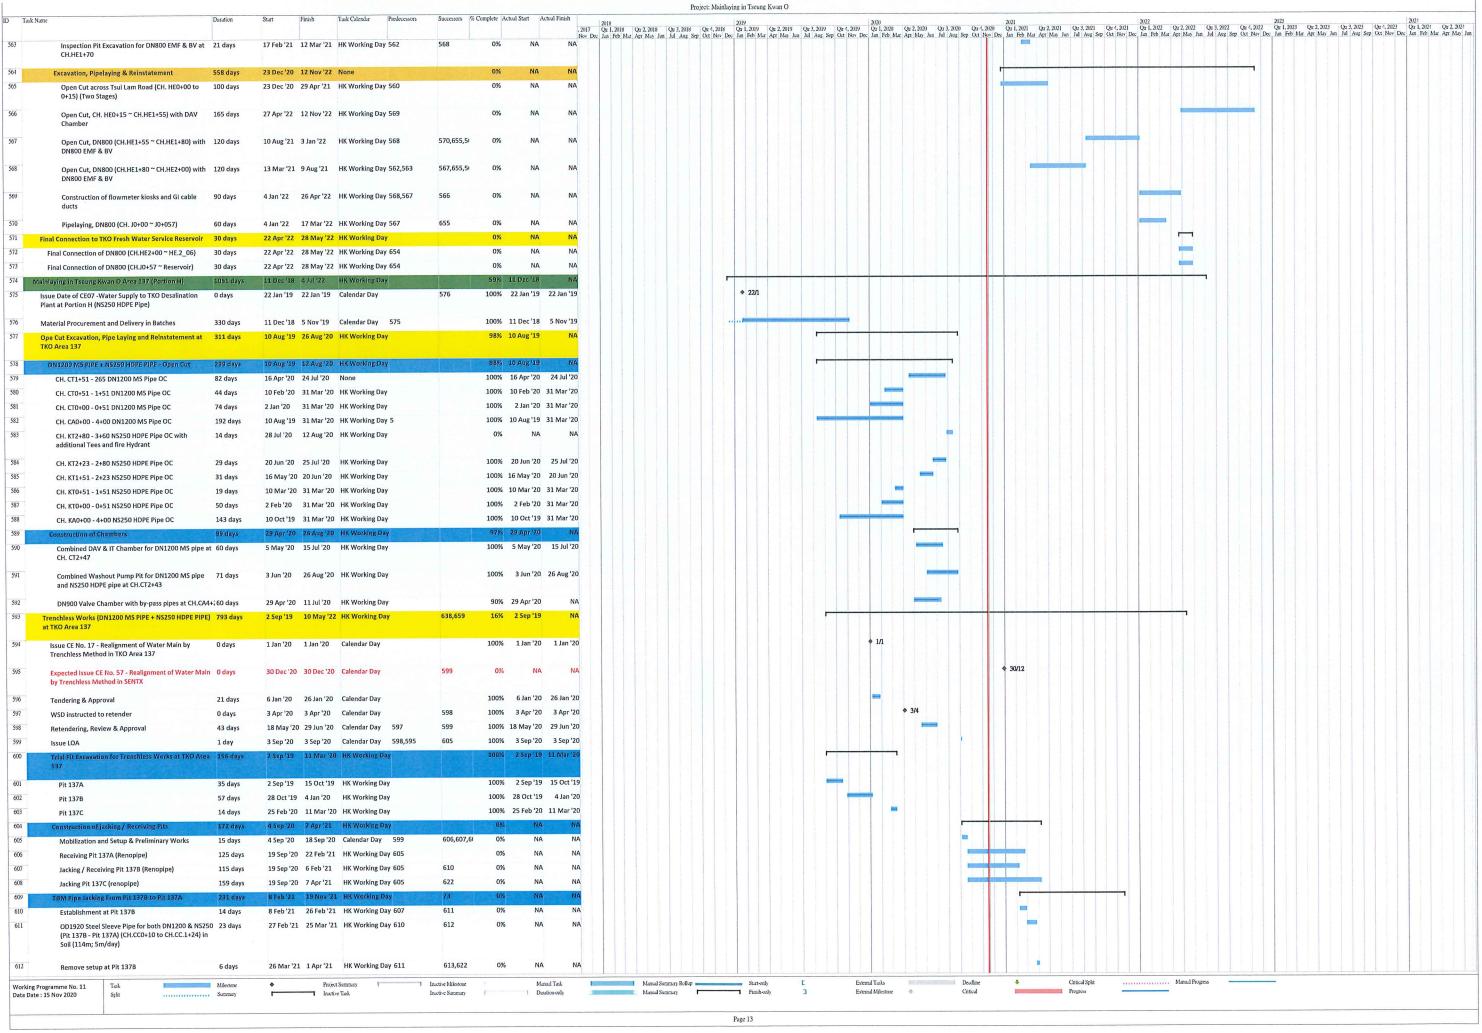

- Temporary Works Design and 30 days 3 Aug '20 16 Sep '20 Calendar Day 429 TTA preparation, SLG meetings, obtain RA 45 days 558 Material procurement (DN800 MS PIPE & Butterfly 300 days 6 Dec '20 1 Oct '21 Calendar Day 430,556 0% NA Valve) for the issued CE 7 Dec '20 12 Mar '21 None Inspection Pit Excavation 77 days 7 Dec '20 22 Dec '20 HK Working Day 556 Inspection Pit Excavation at both side footpath of 14 days Inspection Pit Excavation for DN800 Connection at 21 days 23 Dec '20 19 Jan '21 HK Working Day 560 562 562 Inspection Pit Excavation for DN800 EMF & BV at 21 days 20 Jan '21 16 Feb '21 HK Working Day 561 563 568 Ω% NΔ CH.HE1+90

External Tasks

Critical Split

Manual Progress

Manual Summary Rollup

Inactive Milestone

Inactive Task

Summary

Working Programme No. 11

Manual Task



|                          |                                                                                                                                                                                                                                                       |               |