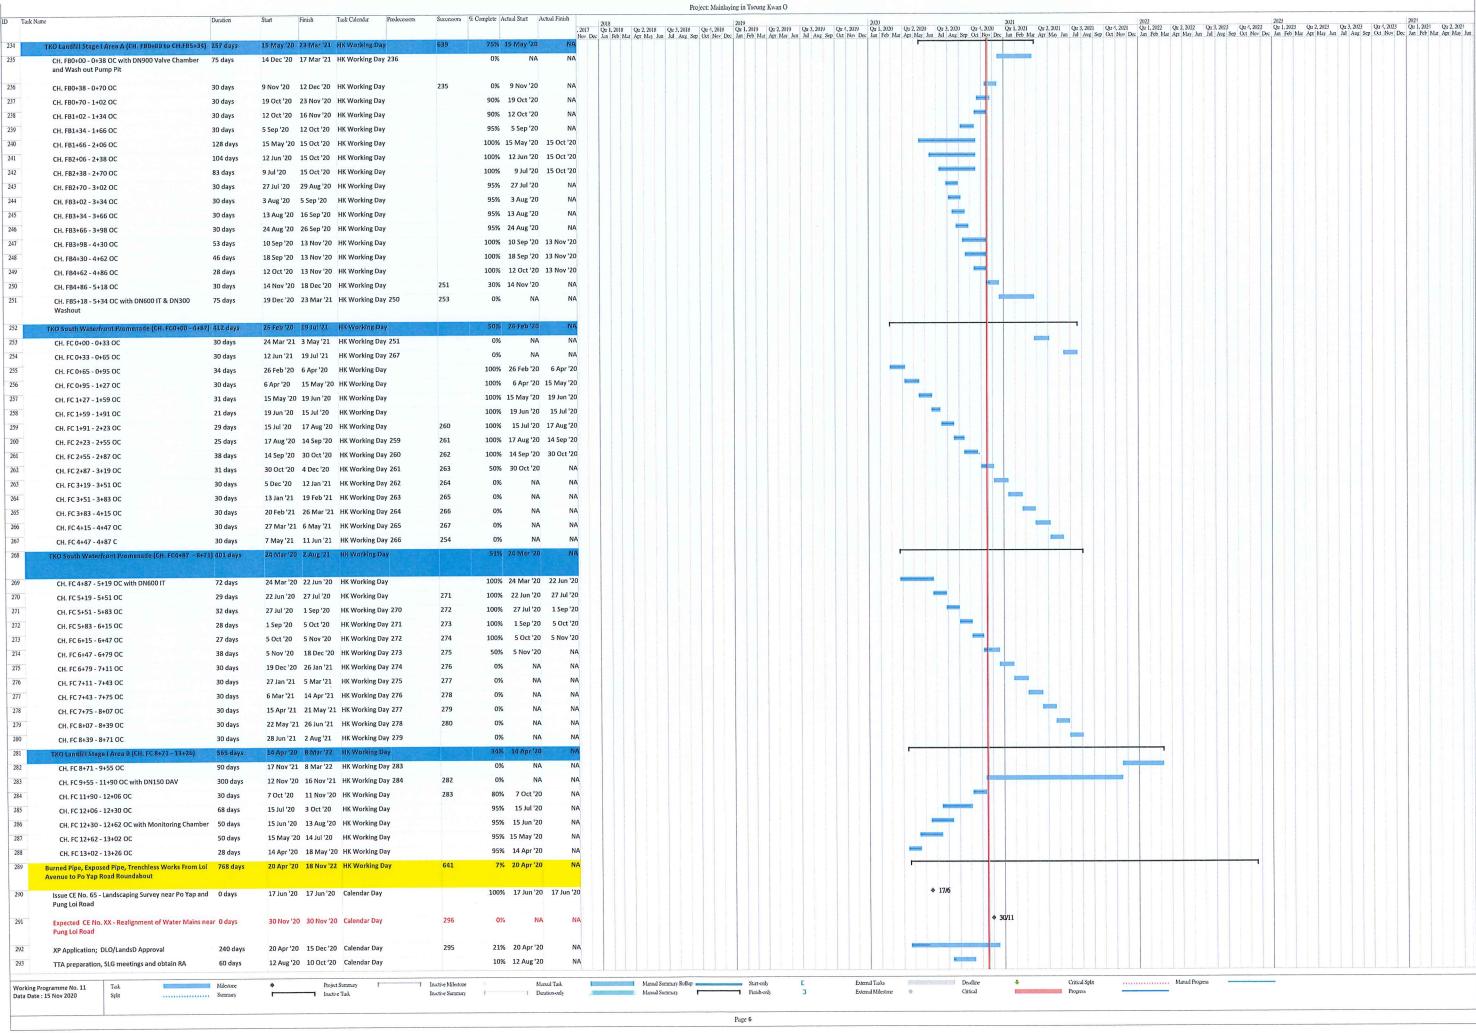

183 185 NA 0% 185 31 Jan '22 9 Feb '22 HK Working Day 184 186 NA Setup for Pipe Laying inside jacking Pit D 6 days 10 Feb '22 1 Jun '22 HK Working Day 185 187 0% NA DN1200 MS Pipe Laying inside jacking pipe (354m) 90 days (say 2 days per 8m)(only Internal Coating) 187 2 Jun '22 6 Jun '22 HK Working Day 186 188 0% NA NA Formwork & Setup for Grouting the gap between 3 days 7 Jun '22 20 Jun '22 HK Working Day 187 191,192 Grouting Works (30 meter/day) 12 days \$ 18/9 162,191 0% NA Issue CE No. XX - Special Type of Chamber for 0 days 18 Sep '21 18 Sep '21 Calendar Day 182 interface between Trencless Works and Open Cut Work near Receiving Pit C

Working Programme No. 11 Data Date: 15 Nov 2020

Milestone

Project Summery

Inactive Task

Inactive Milestone

Duration-only

Manual Summary

Page 5



| D. in att | V ( | in Tanana | V |  |
|-----------|-----|-----------|---|--|

| Manual   M   | Task Nan | e                                                                                                      | Duration    | Start Finish Task Calendar Predecessors      | Successors %       | Complete Actual Start A | ctual Finish |
|------------------------------------------------------------------------------------------------------------------------------------------------------------------------------------------------------------------------------------------------------------------------------------------------------------------------------------------------------------------------------------------------------------------------------------------------------------------------------